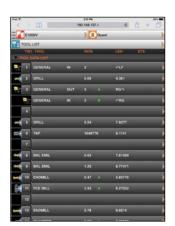

#### **TOOL MANAGEMENT SCREEN**

This screen shows all the tool layouts for a machine as well as the tool types for assigned pocket numbers. If the user has the authority to write tool data, it is possible to rewrite tool data remotely using the app.

#### PROGRAM LIST SCREEN & EIA PROGRAM SCREEN

This screen shows all of the programs saved to the CNC, including how much storage space is available. If the user has the authority to write a program, it is possible to rewrite a program remotely using the app.