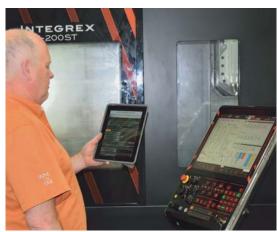

### SYNC YOUR MACHINE WITH A MOBILE DEVICE

Perfect for small shops, Mazak SMOOTH Link makes it possible to monitor and manage your machine status at anytime from a smartphone, tablet or laptop computer. Designed to sync with MAZATROL Smooth CNCs, this digital tool captures real-time information from the control and securely transfers the information to a mobile device via Wi-Fi.