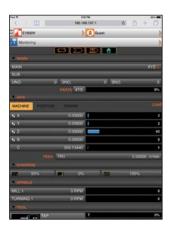

#### MACHINE MONITORING SCREEN

This screen features information on the operational status of a machine as well as the status of the workpiece during production. Alarm signals can be viewed on this screen as well as the other two.